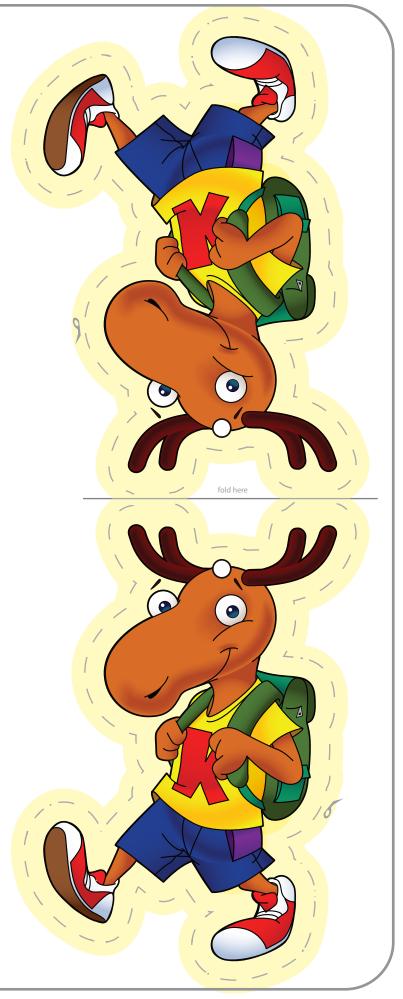

## Instructions

Fold this sheet along the solid line and glue the two Karibous back to back. Run scissors along the dotted line to cut out the character. Punch a hole in the white circle on the top of the character's head. Insert a string into the hole and suspend in the air.

Repeat the same steps with the characters from the other levels and suspend them all to create a pretty mobile.