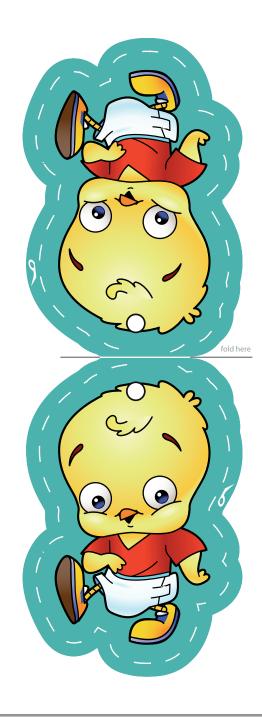

## Instructions

Fold this sheet along the solid line and glue the two Cheeky Chicks back to back. Run scissors along the dotted line to cut out the character. Punch a hole in the white circle on the top of the character's head. Insert a string into the hole and suspend in the air.

Repeat the same steps with the characters from the other levels and suspend them all to create a pretty mobile.