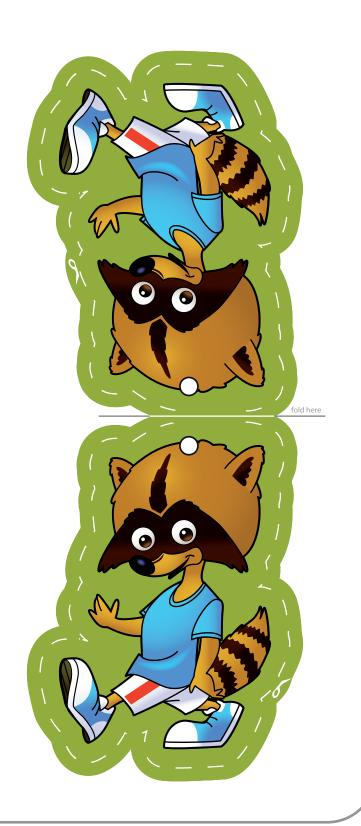

## **Instructions**

Fold this sheet along the solid line and glue the two Rascally Raccoons back to back. Run scissors along the dotted line to cut out the character. Punch a hole in the white circle on the top of the character's head. Insert a string into the hole and suspend in the air.