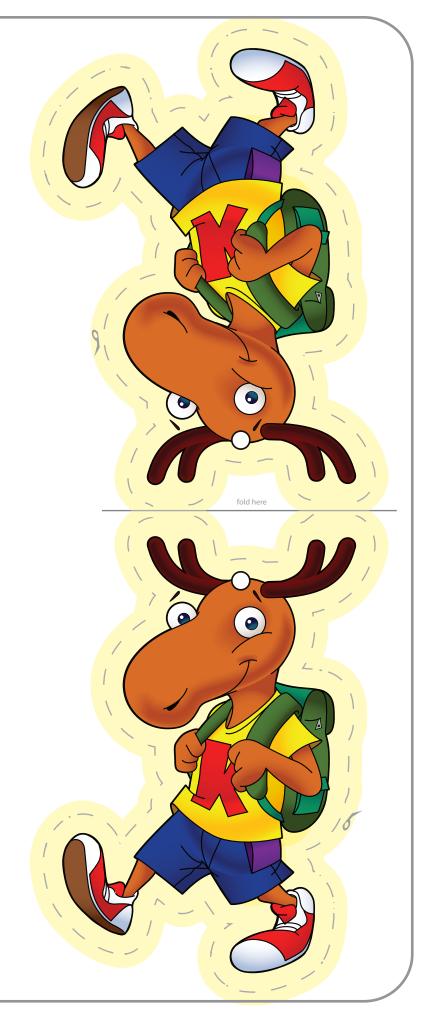

## **Instructions**

Fold this sheet along the solid line and glue the two Karibous back to back. Run scissors along the dotted line to cut out the character. Punch a hole in the white circle on the top of the character's head. Insert a string into the hole and suspend in the air.