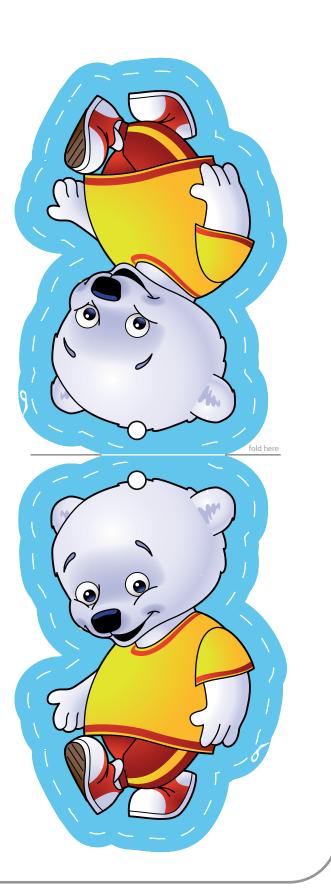

## **Instructions**

Fold this sheet along the solid line and glue the two Buddy Bears back to back. Run scissors along the dotted line to cut out the character. Punch a hole in the white circle on the top of the character's head. Insert a string into the hole and suspend in the air.