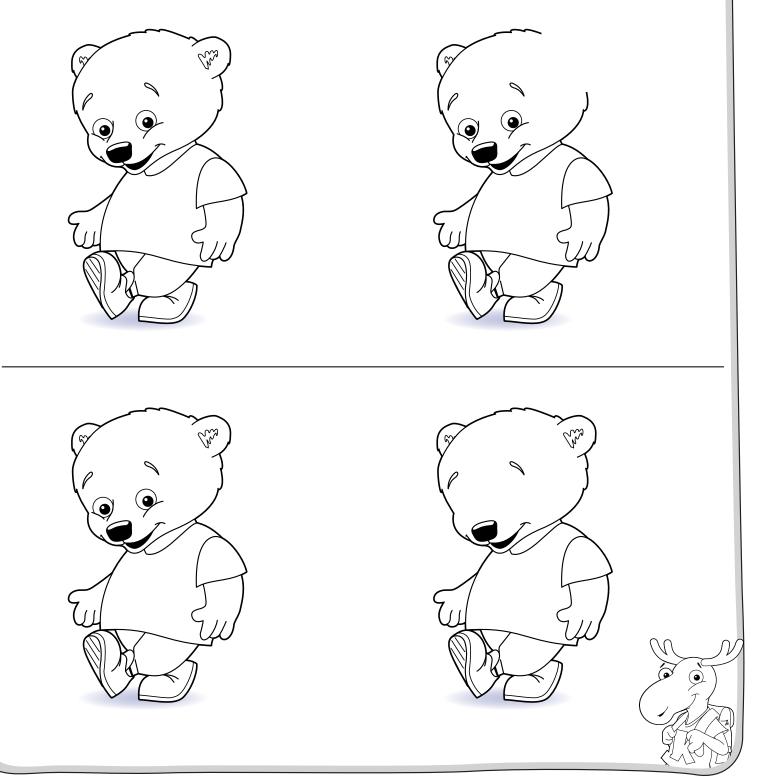

#### Intruder

Find the drawing that is different from the others in each series and circle it.