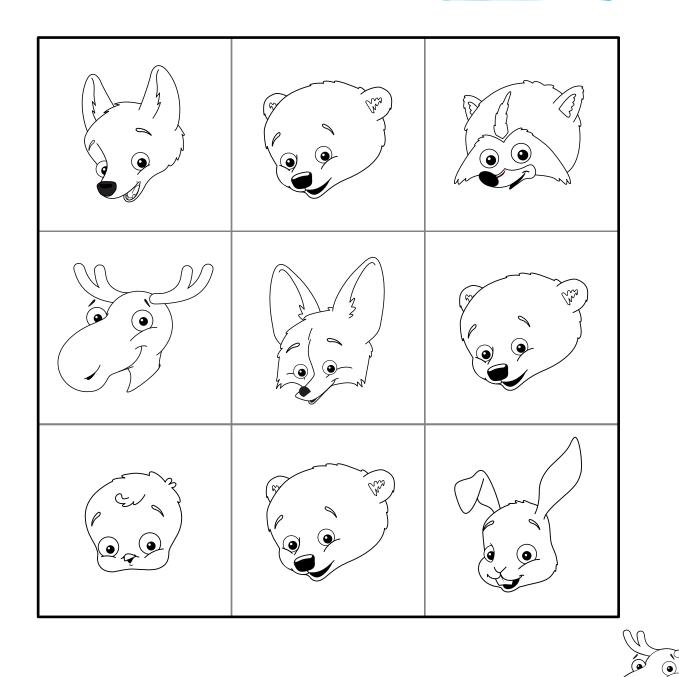

## Game Book



### **Buddy Bears**<sup>™</sup>



#### Karibou's World in Action<sup>™</sup>

**Motor Skill Activities** for Children 1 to 4 Years Old

Child's name



#### Who eats what?

Follow each line to find what Buddy Bear, Wonder Wolf and Feisty Fox eat. Can you name each character's preferred food?





#### Labyrinth

Help Buddy Bear find his meal. Trace the right path to the apple, the fish and the jar of honey.





#### **Finders Keepers**

Find the 3 Buddy Bear heads and colour them.







#### Intruder

Find the drawing that is different from the others in each series and circle it.





#### Duos

Draw a line between each of the identical characters to form a pair.





# Karibou's World in Action Map

Find the 4 drawings on the right in the Karibou's World in Action Map and circle them.







#### **The Right Clothes**

Find the right coloured clothes worn by Buddy Bear. There is a sweater, a pair of pants and a pair of shoes.







 $\odot$ 



#### **Complete the Image**

Carefully study the Buddy Bear on the left and draw the part that's missing on the image on the right.





#### Dimensions

Find the SMALLEST Buddy Bear and circle him in













w

 $\mathbf{O}$ 

0

۲



#### Shadows

Find the shadow that corresponds to Buddy Bears' head and circle it.