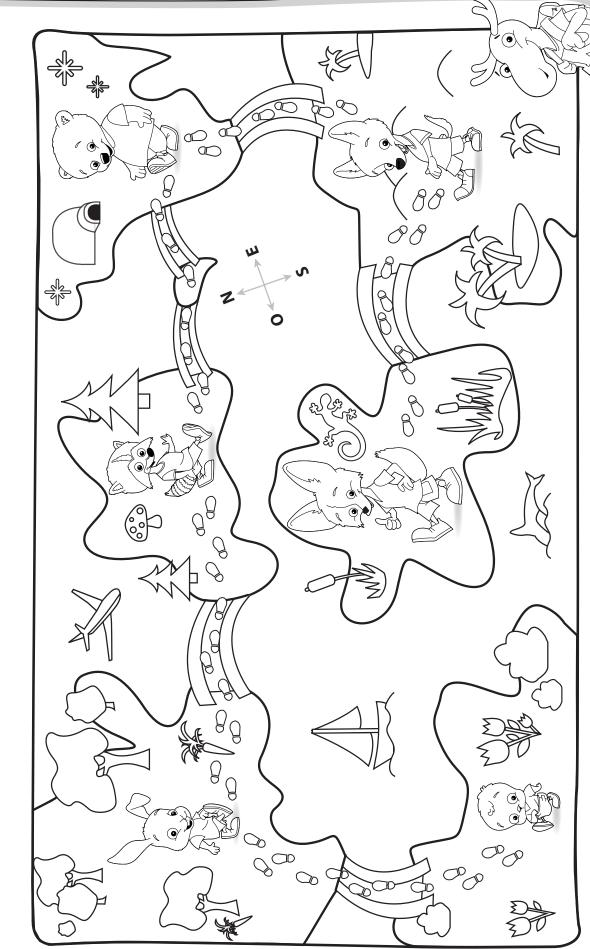

# Karibou's World in Action Map

Find the 4 drawings on the right in the Karibou's World in Action Map and circle them.