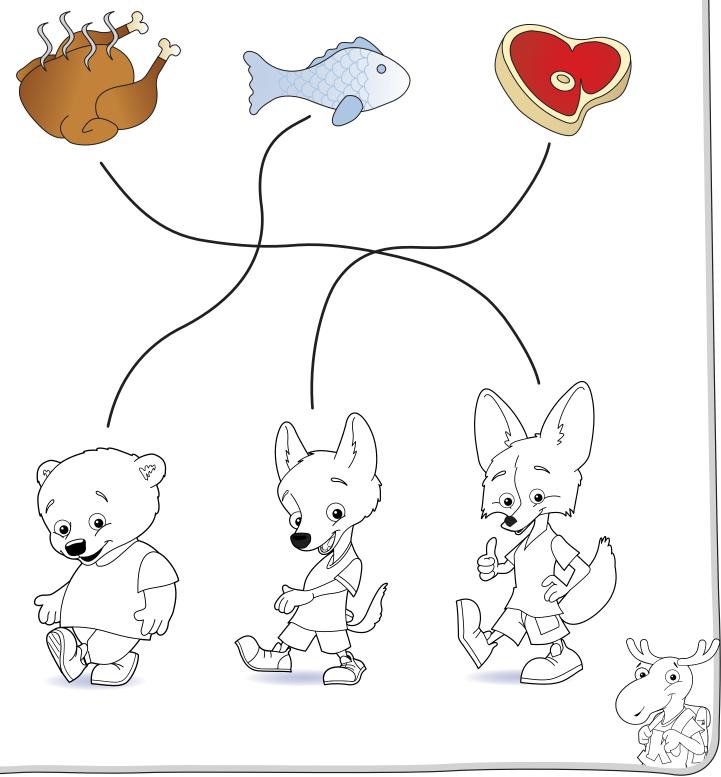

#### Who eats what?

Follow each line to find what Buddy Bear, Wonder Wolf and Feisty Fox eat. Can you name each character's preferred food?