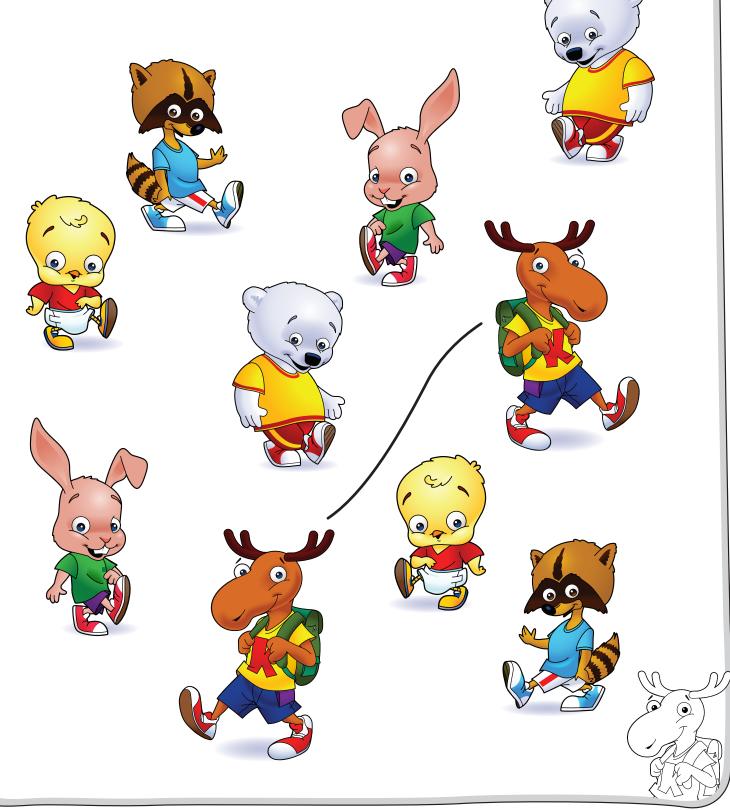

## Game Book



### **Buddy Bears**<sup>™</sup>



#### Karibou's World in Action<sup>™</sup>

**Motor Skill Activities** for Children 1 to 4 Years Old

Child's name



#### Who eats what?

Follow each line to find what Buddy Bear, Wonder Wolf and Feisty Fox eat. Can you name each character's preferred food?





#### Labyrinth

Help Buddy Bear find his meal. Trace the right path to the apple, the fish and the jar of honey.





#### **Finders Keepers**

Find the 3 Buddy Bear heads and colour them.







#### Intruder

Find the drawing that is different from the others in each series and circle it.





#### Duos

Draw a line between each of the identical characters to form a pair.





# Karibou's World in Action Map

Find the 4 drawings on the right in the Karibou's World in Action Map and circle them.







#### **The Right Clothes**

Find the right coloured clothes worn by Buddy Bear. There is a sweater, a pair of pants and a pair of shoes.







 $\odot$ 



#### **Complete the Image**

Carefully study the Buddy Bear on the left and draw the part that's missing on the image on the right.





#### Dimensions

Find the SMALLEST Buddy Bear and circle him in













w

 $\mathbf{O}$ 

0

۲



#### Shadows

Find the shadow that corresponds to Buddy Bears' head and circle it.