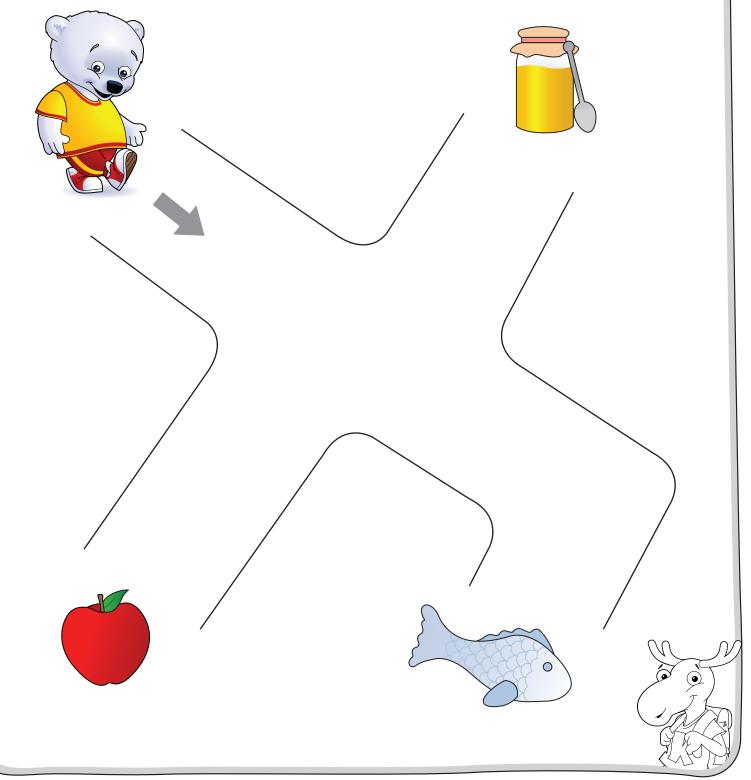

#### Labyrinth

Help Buddy Bear find his meal. Trace the right path to the apple, the fish and the jar of honey.