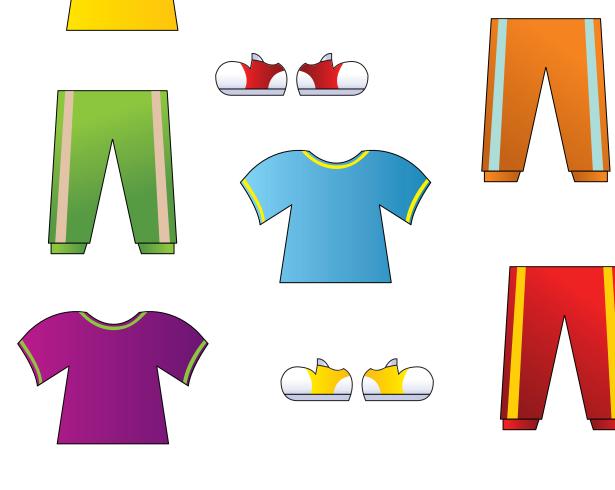

#### **The Right Clothes**

Find the right coloured clothes worn by Buddy Bear. There is a sweater, a pair of pants and a pair of shoes.

 $\odot$ 