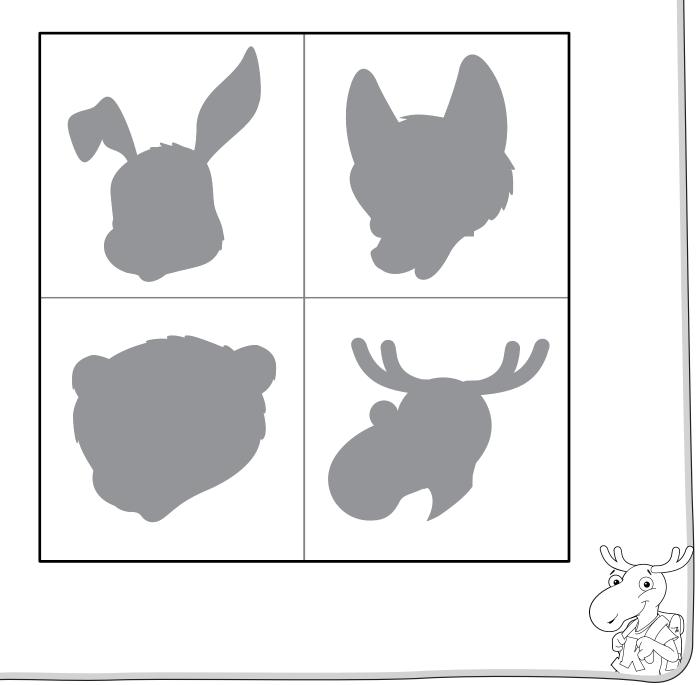

#### Shadows

Find the shadow that corresponds to Buddy Bears' head and circle it.