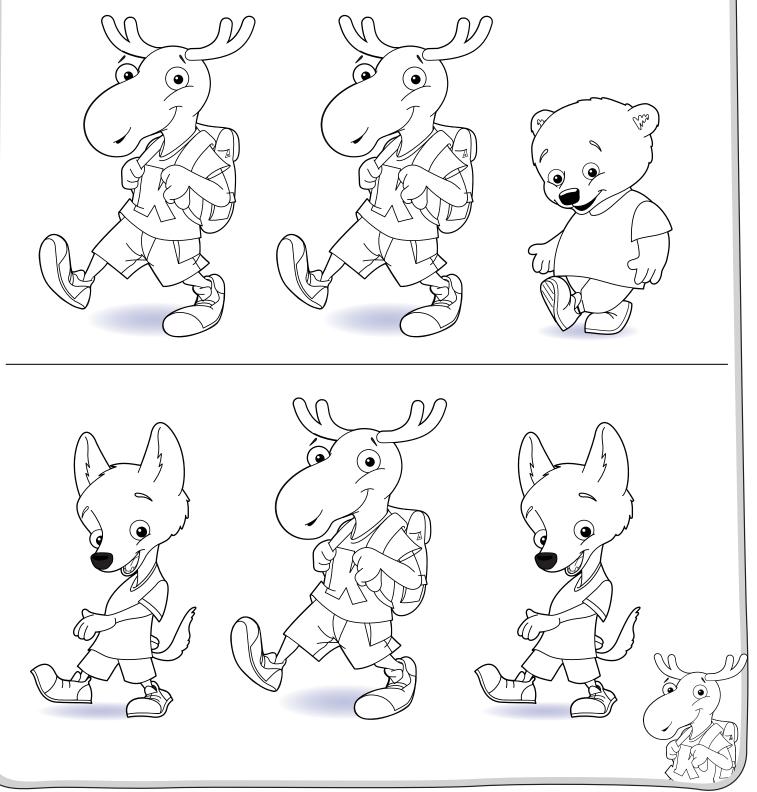

#### Intruder

Find the drawing that is different from the others in each series and circle it.