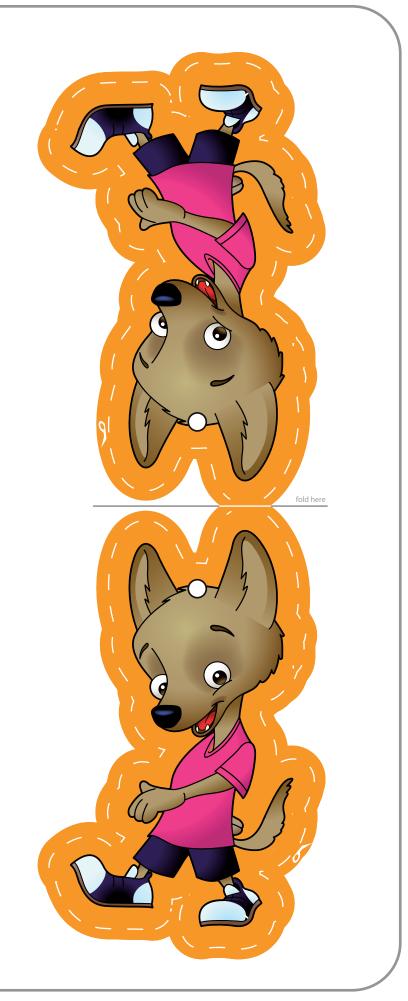

## Instructions

Fold this sheet along the solid line and glue the two Wonder Wolves back to back. Run scissors along the dotted line to cut out the character. Punch a hole in the white circle on the top of the character's head. Insert a string into the hole and suspend in the air.

Repeat the same steps with the characters from the other levels and suspend them all to create a pretty mobile.