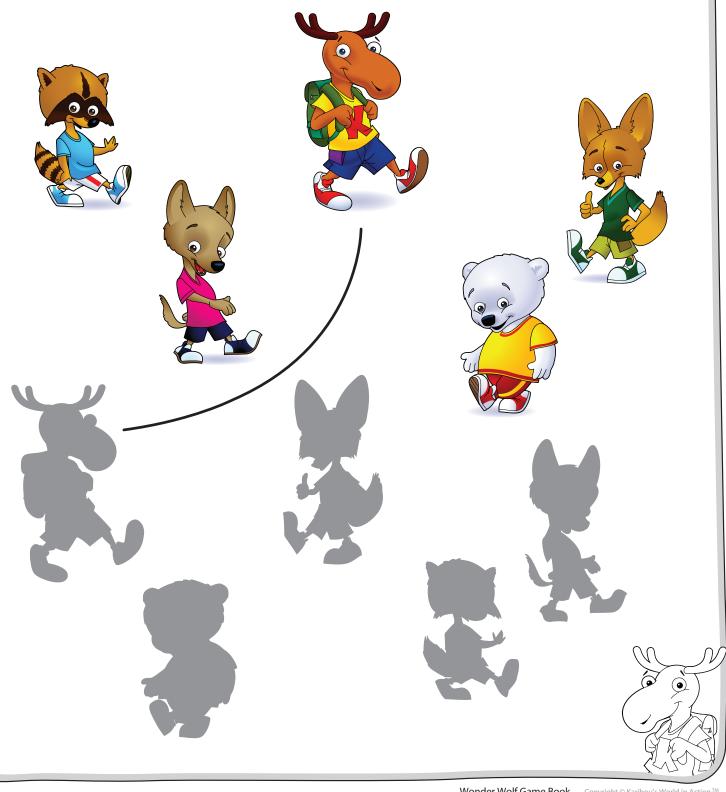

#### **Shadows**

Draw a line from each character to the shadow that matches it.