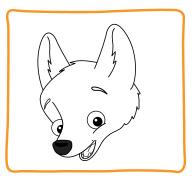

# Game Book



# Wonder Wolves™



# **Karibou's World in Action**<sup>™</sup>

**Motor Skill Activities** for Children 1 to 4 Years Old

Child's name —





#### Same – Not the Same

Find the Wonder Wolf that is identical to the one on the right and circle it.







## **Finders Keepers**

Find the 4 Wonder Wolf heads and colour them.







#### Intruder

Find the drawing that is different from the others in each series and circle it.







































## **Groups of Friends**

In each series, find the group that has the biggest number of friends and circle it.



















# Labyrinth

Help Wonder Wolf find his meal. Trace the right path to the steak.





#### **Shadows**

Draw a line from each character to the shadow that matches it.

















## **The Right Clothes**

Help Wonder Wolf get dressed for winter. Find and circle:

- his coat
- his mittens
- his pants
- his socks
- his tuque
- his boots
- his scarf



























#### **Who Wears What?**

Draw a line between each character and his matching sweater.





#### **Join the Dots**

Draw a line to join each dot and