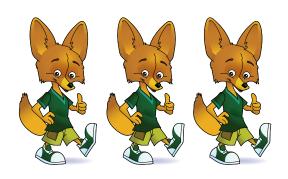

## **Groups of Friends**

In each series, find the group that has the biggest number of friends and circle it.