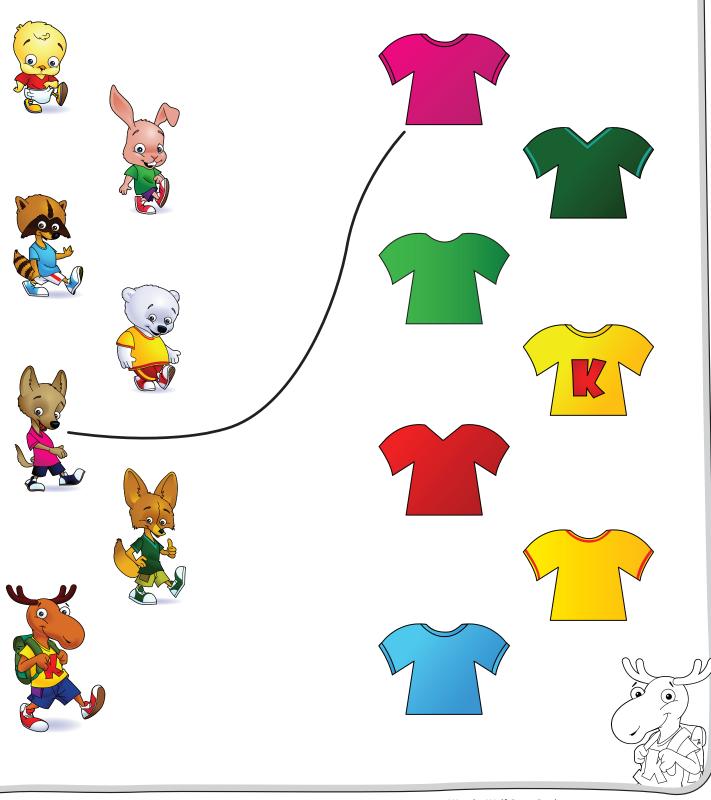

#### **Who Wears What?**

Draw a line between each character and his matching sweater.