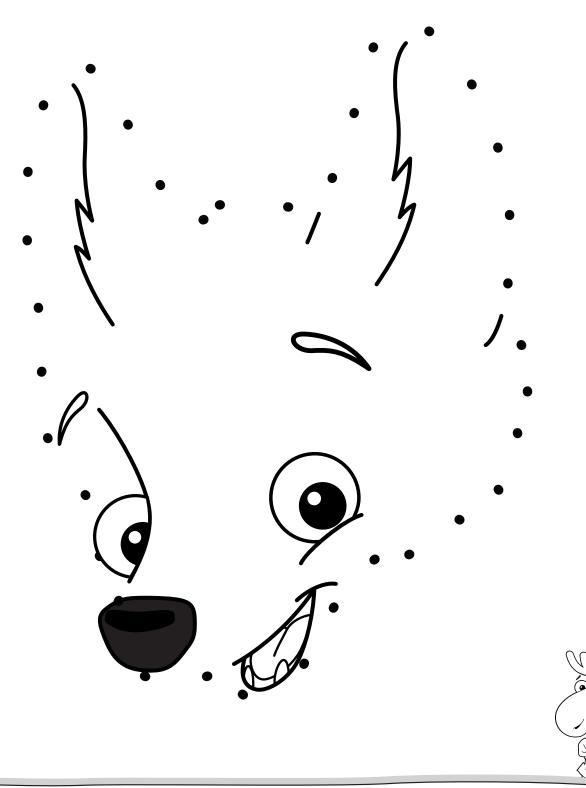

#### **Join the Dots**

Draw a line to join each dot and see Wonder Wolf's head appear.