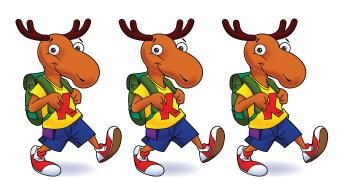

## **Groups of Friends**

In each series, find the group that has the biggest number of friends and circle it.