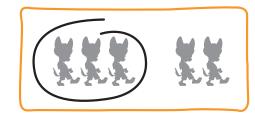

## **Groups of Friends**

In each series, find the group that has the biggest number of friends and circle it.