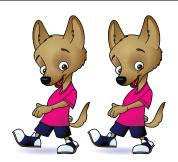

#### Same – Not the Same

Find the Wonder Wolf that is identical to the one on the right and circle it.