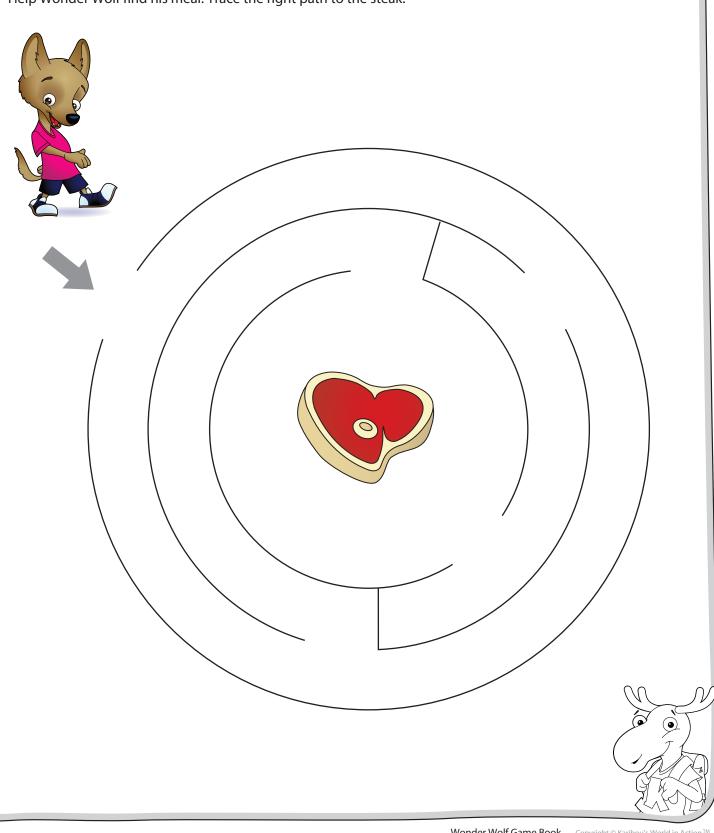

# Game Book



# Wonder Wolves™



# **Karibou's World in Action**<sup>™</sup>

**Motor Skill Activities** for Children 1 to 4 Years Old

Child's name —





#### Same – Not the Same

Find the Wonder Wolf that is identical to the one on the right and circle it.







## **Finders Keepers**

Find the 4 Wonder Wolf heads and colour them.







#### Intruder

Find the drawing that is different from the others in each series and circle it.







































## **Groups of Friends**

In each series, find the group that has the biggest number of friends and circle it.



















# Labyrinth

Help Wonder Wolf find his meal. Trace the right path to the steak.





#### **Shadows**

Draw a line from each character to the shadow that matches it.

















## **The Right Clothes**

Help Wonder Wolf get dressed for winter. Find and circle:

- his coat
- his mittens
- his pants
- his socks
- his tuque
- his boots
- his scarf



























#### **Who Wears What?**

Draw a line between each character and his matching sweater.





#### **Join the Dots**

Draw a line to join each dot and see Wonder Wolf's head appear.