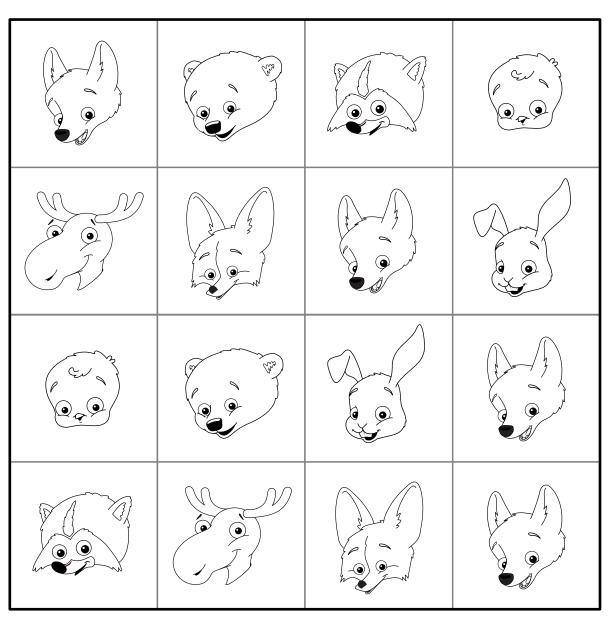

# Game Book



# Wonder Wolves™



# **Karibou's World in Action**<sup>™</sup>

**Motor Skill Activities** for Children 1 to 4 Years Old

Child's name —





#### Same – Not the Same

Find the Wonder Wolf that is identical to the one on the right and circle it.







## **Finders Keepers**

Find the 4 Wonder Wolf heads and colour them.







#### Intruder

Find the drawing that is different from the others in each series and circle it.







































## **Groups of Friends**

In each series, find the group that has the biggest number of friends and circle it.



















# Labyrinth

Help Wonder Wolf find his meal. Trace the right path to the steak.





#### **Shadows**

Draw a line from each character to the shadow that matches it.

















## **The Right Clothes**

Help Wonder Wolf get dressed for winter. Find and circle:

- his coat
- his mittens
- his pants
- his socks
- his tuque
- his boots
- his scarf



























#### **Who Wears What?**

Draw a line between each character and his matching sweater.





#### **Join the Dots**

Draw a line to join each dot and se