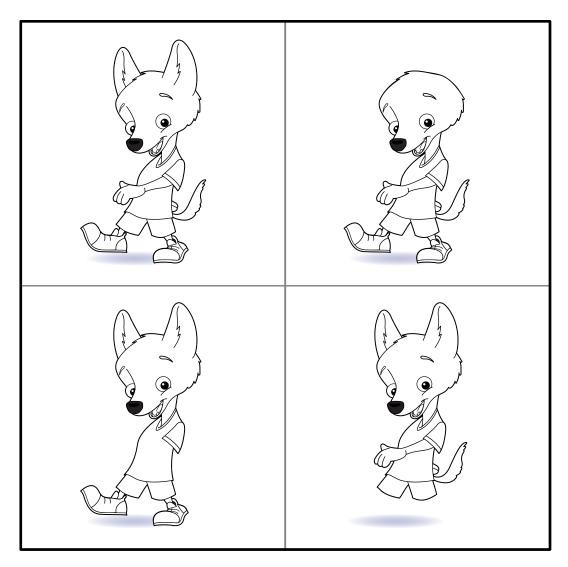

#### Same – Not the Same

Find the Wonder Wolf that is identical to the one on the right and circle it.